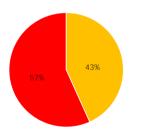

## CHEM IMPLEMENTATION LEVEL

COMPANY ID Nr. 4S-100530

ASSURANCE RATING: VERS. PROTOCOL CHEM: 57% 5.0 ISSUE DATE: 20/12/2024 20/12/2025 **EXPIRATION DATE:** 

Issue by: Process Factory s.r.l. Via A. Da Noli, 4/6 - 50127 Firenze CF/P.IVA: 058052004