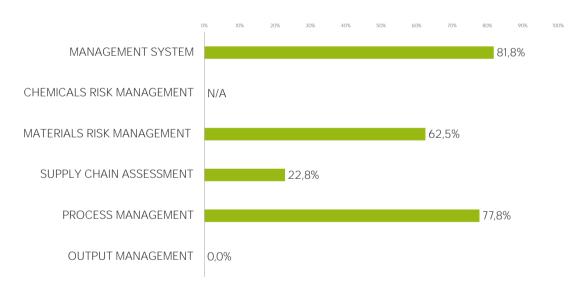

## Management system

Evaluating the implementation of a chemical management system within the company. The verified requirements range from the presence and communication of an internal sustainability policy, to staff training, as well as to the definition of reduction targets and monitoring of over-time performance.

Chemical risk management
Assessing chemicals risk management within the factory. The verified requirements measure the chemical inventory information management, the related qualification level to ZDHC MRSL 2.0, and related pahse put plan and improvement plan.

### Supply Chain assessment

Evaluating the company's supply chain management and assessment. The verified requirements measure the mapping activity, qualification, engagement, training and monitoring of subcontractors and material suppliers and all the procedures in place.

Assessing the production processes management and traceability. The verified requirements measure the correct functioning of the internal traceability system and its digitalization. Morover it includes processe due-diligence tests in order to monitor contamination on the products.

## Output Management

Evaluating the company managament of process output. The verified requirements range from legal permission for emission to the control of waste water according to ZDHC Guidelines, for internal and external processes and final product testing.